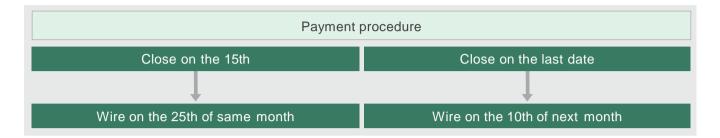

### Payment procedure

### Closing date and bank wire date

### Payment procedure

If the total acquired point is more than the minimum point for wire at the time of closing date, wire transfer will be processed. Wire transfer will be processed on the 25th of same month for 15th closing date, and 10th of next month for 25th closing date. Furthermore, since it will be a foreign wire transfer, it usually takes 2~5 days to receive the funds. When acquired points is below minimum points for wire, it will be carried-over to the next wire.