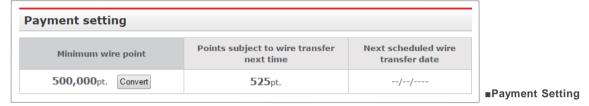

### Acquired points and minimum point for wire

Minimum point for wire, is the minimum point value needed for a wire transfer. If the total acquired point at the time of closing date is above the minimum points for wire, wire transfer will be processed. The value of minimum point for wire(default is 500,000 points) can be adjusted by the agent.

#### [Important Notes]

- 1. Please set the minimum point for a wire from 1,1000 points. If points are less than 1,1000 points, it will not be part of wire transfer.
- 2. If the wire transfer amount is less than 500,000 points, a wire transfer fee(10,000 points) will be charged. Fee is waived for transactions above 50,000 points.