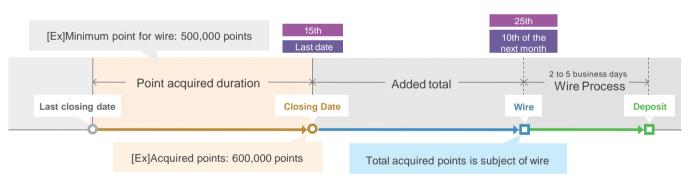

### Acquired points and minimum point for wire

Minimum point for wire, is the minimum point value needed for a wire transfer. If the total acquired point at the time of closing date is above the minimum points for wire, wire transfer will be processed. The value of minimum point for wire(default is 500,000 points) can be adjusted by the agent.

### Processing wire transfer

If total acquired points is above minimum points for wire, all of the points will automatically be subject to wire transfer.

### Payment procedure

If the total acquired point is more than the minimum point for wire at the time of closing date, wire transfer will be processed. Wire transfer will be processed on the 25th of same month for 15th closing date, and 10th of next month for 25th closing date. Furthermore, since it will be a foreign wire transfer, it usually takes 2~5 days to receive the funds. When acquired points is below minimum points for wire, it will be carried-over to the next wire.