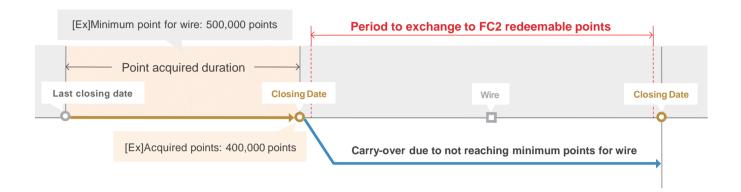

#### In case of a carry-over

If the total acquired point is less than the minimum point for wire at the time of closing date, it will be carried-over to the next wire. If a wire transfer is necessary, please adjust(below example is 40,000 or less) the minimum point for wire by the day before closing date. However, please be aware if the point is less than 500,000 like the example, a wire fee will be charged.

# Change to FC2 redeemable points

Only if the total acquired point is less than the minimum point for wire at the time of closing date, it is possible to exchange points from the day after the closing date to the day before the next closing date. If below the minimum points for wire at the time of next closing date, point will continue to be exchangeable.