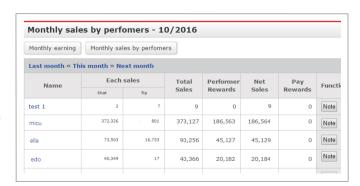

### Monthly sales by performer

Review the monthly active performer list and their sales.

Select performer name to display [Individual performer page].

\* Common with the individual page displayed in monthly sales

■Monthly sales by performer