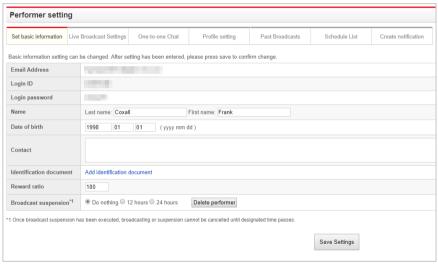

### Performer Setting

At performer setting, you can edit broadcast setting, profile setting, and other registration information, and add or change identification document.

### [Basic information setting and editing]

You can change basic information such as name, date of birth, and contact information.

Also add identification documents, change reward ratios, stop broadcast, and delete performers.

\*"Suspend Broadcast" is an action that prohibits broadcasting for a designated time. It can be used as a penalty for a performer with problematic behavior.