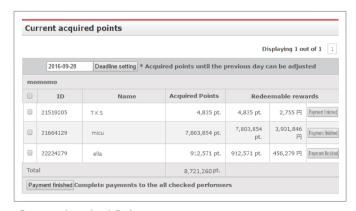

### Current Acquired Points

Review the acquired total points and reward payment amount to the performer in real time.

### [Acquired Points]

Real time acquired total points from previous "reward payment" up to current is displayed.

#### [Redeemable Rewards]

The acquired points closed from the previous day, and calculated reward points(yen) to be paid to the performer is displayed. The rewards amount(yen) has the unpaid amount displayed, and by pressing the "payment complete" button, the rewards are paid to the performer.

When "reward payment" is made, the acquired and rewards point of "payable rewards" becomes "0".

**■**Current Acquired Points