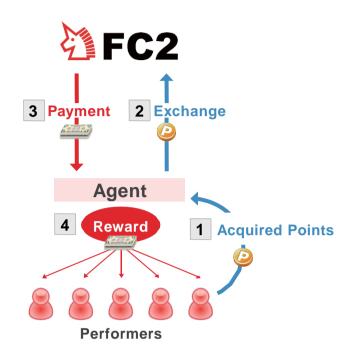

# Point flow and reward payment

All points of performers are given to agents

2
Redeem process for acquired points(automatic)

3
Payment of sale from FC2 to agent

4
Payment of reward from agent to performer