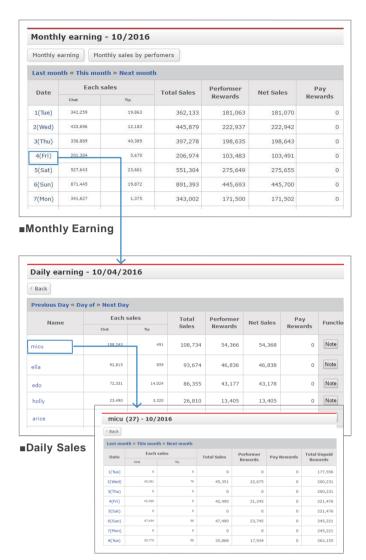

### Monthly Earning

Review screen of monthly total sales.
7 sales categories of "Chat Sales""Tip Sales""Video
Sales""Total Sales""Performer Reward""Sales
Difference""Reward Payment Amount" can be reviewed.

#### [Daily sales page]

Select a date on the monthly sales to display daily sales. Review the active performer list and sales detail of selected date.

#### [Individual performer page]

Select performer name through daily sales page to display individual sales page. (Display monthly)

■Individual performer page