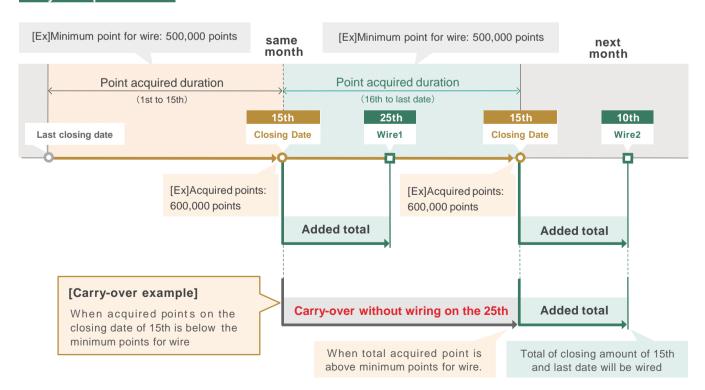

### Acquired points and minimum point for wire

Minimum point for wire, is the minimum point value needed for a wire transfer. If the total acquired point at the time of closing date is above the minimum points for wire, wire transfer will be processed. The value of minimum point for wire(default is 500,000 points) can be adjusted by the agent.

### Processing wire transfer

If total acquired points is above minimum points for wire, all of the points will automatically be subject to wire transfer.

#### In case of a carry-over

If the total acquired point is less than the minimum point for wire at the time of closing date, it will be carried-over to the next wire. If a wire transfer is necessary, please adjust(below example is 40,000 or less) the minimum point for wire by the day before closing date. However, please be aware if the point is less than 500,000 like the example, a wire fee will be charged.

### Payment procedure

If the total acquired point is more than the minimum point for wire at the time of closing date, wire transfer will be processed. Wire transfer will be processed on the 25th of same month for 15th closing date, and 10th of next month for 25th closing date. Furthermore, since it will be a foreign wire transfer, it usually takes 2~5 days to receive the funds. When acquired points is below minimum points for wire, it will be carried-over to the next wire.

### Payment procedure

<sup>\*</sup> When the projected wire point is less than the minimum point for wire but a wire is necessary, please change the minimum point for wire until the day before closing date. Changes made before or after closing date may not be reflected in the system.