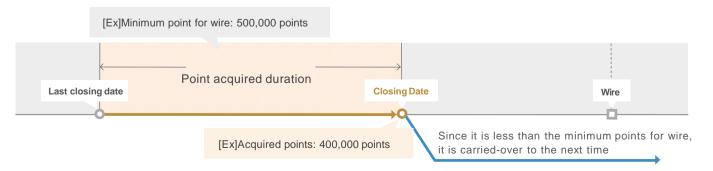

#### In case of a carry-over

If the total acquired point is less than the minimum point for wire at the time of closing date, it will be carried-over to the next wire. If a wire transfer is necessary, please adjust(below example is 40,000 or less) the minimum point for wire by the day before closing date. However, please be aware if the point is less than 500,000 like the example, a wire fee will be charged.